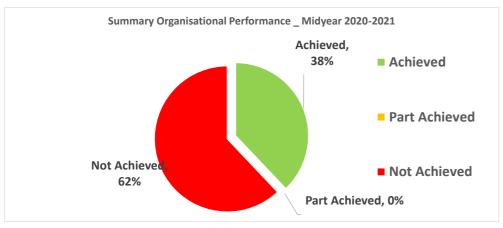

|   | 17         | 28      | APP                                       |                |                |
|---|------------|---------|-------------------------------------------|----------------|----------------|
| - | Indicators | Targets | _                                         |                |                |
|   | 2          | 2       | Prog1 - Viable Org                        | R34 544 720.77 | R79 853 144.65 |
|   | 3          | 3       | Prog2 - Funding and InvPromo              | R254 748.41    |                |
|   | 12         | 23      | Prog3 - Viable Rural Econ - Dev Corridors | R45 053 675.48 |                |