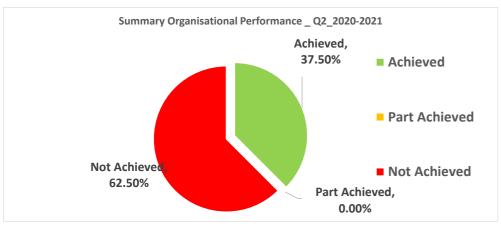

|   | 17         | 28      | APP                                       |                |                |
|---|------------|---------|-------------------------------------------|----------------|----------------|
| - | Indicators | Targets | _                                         |                |                |
|   | 2          | 2       | Prog1 - Viable Org                        | R34 544 720.77 | R79 853 144.65 |
|   | 3          | 3       | Prog2 - Funding and InvPromo              | R254 748.41    |                |
|   | 12         | 23      | Prog3 - Viable Rural Econ - Dev Corridors | R45 053 675.48 |                |